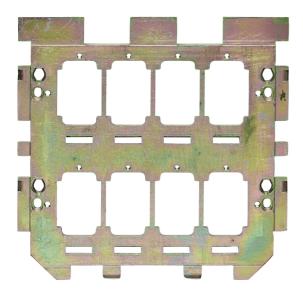

## List No. 1908 SCREWLESS LOW PROFILE DECORATIVE

8 Gang Platinum Grid Frame

- Screw Fixed Grid Modules
- Rear Fixed

| Product Specification Data                 | Revision Date: 15/10/2021 |
|--------------------------------------------|---------------------------|
| Product Standard/s                         | BS 5733                   |
| Terminal Capacity E                        | 3 x 2.5 mm <sup>2</sup>   |
| CE Conformity                              | Yes                       |
| UKCA Conformity                            | Yes                       |
| Model                                      | Flush mounted (plaster)   |
| Mounting method                            | Mounting With screw       |
| With nail                                  | No                        |
| Mounting method of the module inserts      | Back side                 |
| Mounting direction                         | Vertical                  |
| Number of modules vertical (module system) | 8                         |
| With built-in installation box             | No                        |
| With screws                                | Yes                       |
| Suitable for flush-mounted installation    | Yes                       |
| Suitable for floor box                     | Yes                       |
| Material                                   | Metal                     |