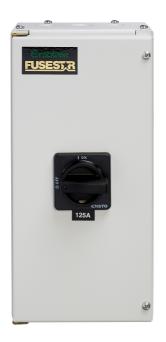

## List No. 191253NSW2 FUSESTAR

125A 3P+N Enclosed Switch Disconnector - Size 2

- Enclosed switch disconnector
- Painted RAL 7035 steel enclosure with hinged door. 325mmH x 157.5mmW x 133.5mmD

| roduct Specification Data              | Revision Date: 15/10/202   |
|----------------------------------------|----------------------------|
| Version as main switch                 | No                         |
| Version as safety switch               | No                         |
| Max. rated operation voltage Ue AC     | 415 V                      |
| Rated permanent current lu             | 125 A                      |
| Number of poles                        | 3                          |
| Cable entry                            | Other                      |
| Equipped with connectors               | Yes                        |
| Suitable for ground mounting           | No                         |
| Suitable for front mounting 4-hole     | No                         |
| Suitable for busbar mounting           | No                         |
| Type of control element                | Door coupling rotary drive |
| Position control element               | Front side                 |
| Motor drive optional                   | No                         |
| Motor drive integrated                 | No                         |
| Version as emergency stop installation | No                         |
| Terminal Capacity L&N                  | 50 mm²                     |
| Frequency                              | 50-60 Hz                   |
| CE Conformity                          | Yes                        |
| WEEE Symbol                            | Yes                        |
| UKCA Conformity                        | Yes                        |