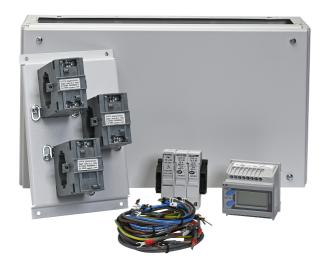

## List No. 200MP/185/MID POLESTAR COMPACT

200A Integral (MID Calibrated) Meter Kit 185mm

- Accessory for Polestar Compact Distribution Boards
- Integral meter kit suitable for mounting within 125A type B Distribution Boards
- Includes a digital energy meter, three current transformers, fuses, wiring looms and mounting base plate
- Pulsed output & Modbus RTU