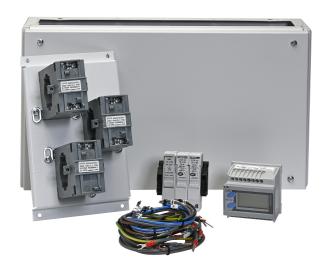

## List No. 200MP/185 POLESTAR COMPACT

200A Integral Meter Kit 185mm

- Accessory for Polestar Compact Distribution Boards
- Integral meter kit suitable for mounting within 125A type B Distribution Boards
- Includes a digital energy meter, three current transformers, fuses, wiring looms and mounting base plate
- Pulsed output & Modbus RTU