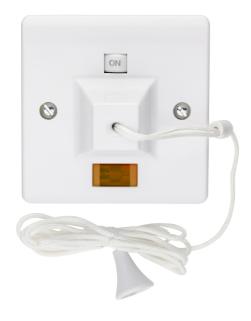

## List No. 2168 CEILING ACCESSORIES

50A Double Pole Ceiling Switch With Neon Indicator

- Double Pole Switching
- Neon Indicator

| Product Specification Data | Revision Date: 13/12/2023       |
|----------------------------|---------------------------------|
| Product Standard/s         | BS EN 60669-1                   |
| Terminal Capacity L&N      | 3 x 2.5, 1 x 10 mm <sup>2</sup> |
| Frequency                  | 50 Hz                           |
| LRV Value                  | 74                              |
| CE Conformity              | Yes                             |
| WEEE Symbol                | Yes                             |
| UKCA Conformity            | Yes                             |
| Model                      | Cord switch                     |
| Type of load               | Resistive load                  |
| Material                   | Plastic                         |
| Material quality           | Other                           |
| Halogen free               | Yes                             |
| Surface protection         | Other                           |
| Surface finishing          | Glossy                          |
| Colour                     | White                           |
| Nominal voltage            | 250 V                           |
| Nominal current            | 50 A                            |
| Power                      | 12500 W                         |