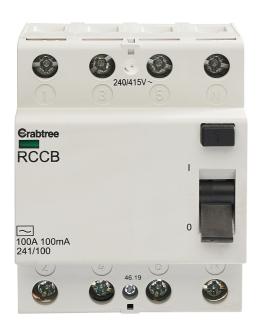

## List No. 241/100 LIFESTAR

100A 100mA 4P Type AC RCCB

- Four pole RCCB
- 100A 100mA
- Type AC

| Product Specification Data                      | Revision Date: 15/10/2021 |
|-------------------------------------------------|---------------------------|
| Number of poles                                 | 4                         |
| Rated voltage                                   | 400 V                     |
| Rated current                                   | 100 A                     |
| Rated fault current                             | 100 mA                    |
| Rated insulation voltage Ui                     | 400 V                     |
| Rated impulse withstand voltage Uimp            | 4 kV                      |
| Mounting method                                 | DIN rail                  |
| Leakage current type                            | AC                        |
| Selective protection                            | No                        |
| Frequency                                       | 50 Hz                     |
| Additional equipment possible                   | No                        |
| With interlocking device                        | No                        |
| Degree of protection (IP)                       | IP20                      |
| Width in number of modular spacings             | 4                         |
| Connectable conductor cross section multi-wired | 35 mm <sup>2</sup>        |
| Product Standard/s                              | BS EN 61008               |
| CE Conformity                                   | Yes                       |
| WEEE Symbol                                     | Yes                       |
| UKCA Conformity                                 | Yes                       |