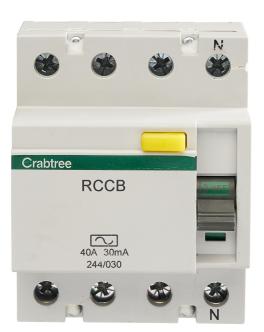

- Four pole RCCB
- 40A 30mA
- Type AC

| Product Specification Data                      | Revision Date: 15/10/2021 |
|-------------------------------------------------|---------------------------|
| Number of poles                                 | 4                         |
| Rated voltage                                   | 400 V                     |
| Rated current                                   | 40 A                      |
| Rated fault current                             | 30 mA                     |
| Rated insulation voltage Ui                     | 400 V                     |
| Rated impulse withstand voltage Uimp            | 4 kV                      |
| Mounting method                                 | DIN rail                  |
| Leakage current type                            | AC                        |
| Selective protection                            | No                        |
| Frequency                                       | 50 Hz                     |
| Additional equipment possible                   | No                        |
| With interlocking device                        | No                        |
| Degree of protection (IP)                       | IP20                      |
| Width in number of modular spacings             | 4                         |
| Connectable conductor cross section multi-wired | 50 mm <sup>2</sup>        |
| Product Standard/s                              | BS EN 61008               |
| CE Conformity                                   | Yes                       |
| WEEE Symbol                                     | Yes                       |
| UKCA Conformity                                 | Yes                       |