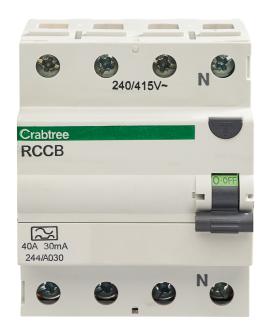

## List No. 244/A030 LIFESTAR

40A 30mA 4P Type A RCCB

- Four pole RCCB
- 40A 30mA
- Type A

| Product Specification Data                      | Revision Date: 15/10/2021 |
|-------------------------------------------------|---------------------------|
| Number of poles                                 | 4                         |
| Rated voltage                                   | 400 V                     |
| Rated current                                   | 40 A                      |
| Rated fault current                             | 30 mA                     |
| Rated insulation voltage Ui                     | 400 V                     |
| Rated impulse withstand voltage Uimp            | 4 kV                      |
| Mounting method                                 | DIN rail                  |
| Leakage current type                            | A                         |
| Selective protection                            | No                        |
| Frequency                                       | 50 Hz                     |
| Additional equipment possible                   | No                        |
| With interlocking device                        | No                        |
| Degree of protection (IP)                       | IP20                      |
| Width in number of modular spacings             | 4                         |
| Connectable conductor cross section multi-wired | 35 mm²                    |
| Product Standard/s                              | BS EN 61008               |
| CE Conformity                                   | Yes                       |
| WEEE Symbol                                     | Yes                       |
| UKCA Conformity                                 | Yes                       |