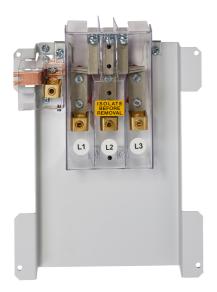

## List No. 250/DCB POLESTAR COMPACT

250A 3P Direct Connection

- Accessory for Polestar Compact Distribution Boards
- Includes: mounting kit, copper links and fixings

| Product Specification Data       | Revision Date: 15/10/2021 |
|----------------------------------|---------------------------|
| Mounting method                  | Other                     |
| Number of phases                 | 3                         |
| Number of poles main switch      | 3                         |
| Main switch rated current        | 250 A                     |
| CE Conformity                    | Yes                       |
| WEEE Symbol                      | Yes                       |
| UKCA Conformity                  | Yes                       |
| Terminal Capacity L&N (Incoming) | 120 mm²                   |
| Amperage                         | 250 A                     |
| Pole Configuration               | TP                        |
| Operating Voltage                | 415 V                     |
| Type of Current                  | AC                        |
| Busbar type                      | FIXED SOLID COPPER        |