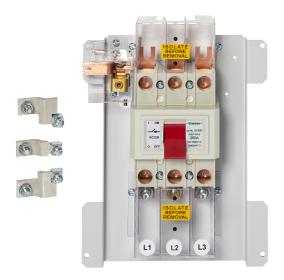

## List No. 250/SDB POLESTAR COMPACT

250A 3P Switch disconnector

- Accessory for Polestar Compact Distribution Boards
- Compliant to BS EN60947-3, IEC 60947-3
- Derate to 225A when used as an icomer to MCB distribution Boards

| Product Specification Data                   | Revision Date: 15/10/20 |
|----------------------------------------------|-------------------------|
| Version as main switch                       | Yes                     |
| Number of switches                           | 1                       |
| Max. rated operation voltage Ue AC           | 415 V                   |
| Rated operating voltage                      | 415 V                   |
| Rated permanent current lu                   | 225 A                   |
| Number of poles                              | 3                       |
| Suitable for distribution board installation | Yes                     |
| Terminal Capacity L&N                        | 150 mm²                 |
| CE Conformity                                | Yes                     |
| WEEE Symbol                                  | Yes                     |
| UKCA Conformity                              | Yes                     |