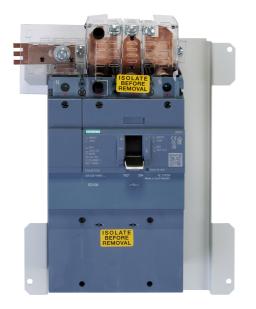

## List No. 250L4PSD LOADSTAR 250A 4P Switch Disconnector

- For use in Loadstar Distribution Boards
- Supplied with mounting kits, links, and fixing screws

| Product Specification Data                   | Revision Date: 13/06/2022 |
|----------------------------------------------|---------------------------|
| Version as main switch                       | Yes                       |
| Number of switches                           | 1                         |
| Max. rated operation voltage Ue AC           | 415 V                     |
| Rated operating voltage                      | 415 V                     |
| Rated permanent current lu                   | 250 A                     |
| Number of poles                              | 4                         |
| Suitable for distribution board installation | Yes                       |
| Degree of protection (IP), front side        | IP3X                      |
| Product Standard/s                           | BS EN 61439-3             |
| Terminal Capacity L&N                        | 120 mm <sup>2</sup>       |
| Frequency                                    | 50 Hz                     |
| CE Conformity                                | Yes                       |
| WEEE Symbol                                  | Yes                       |
| UKCA Conformity                              | Yes                       |
| Amperage                                     | 250 A                     |
| Pole Configuration                           | 4P                        |
| Operating Voltage                            | 415 V                     |
| Type of Current                              | AC                        |