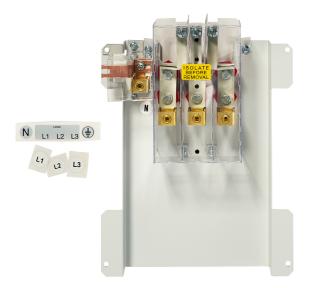

## List No. 250LDCK

250A 3P Direct Connection Kit

- For use in Loadstar Distribution Boards
- Supplied with mounting kits, links, and fixing screws

| Product Specification Data                   | Revision Date: 13/06/202 |
|----------------------------------------------|--------------------------|
| Max. rated operation voltage Ue AC           | 415 V                    |
| Rated operating voltage                      | 415 V                    |
| Rated permanent current lu                   | 250 A                    |
| Number of poles                              | 3                        |
| Suitable for distribution board installation | Yes                      |
| Product Standard/s                           | BS EN 61439-3            |
| Terminal Capacity L&N                        | 120 mm²                  |
| Frequency                                    | 50 Hz                    |
| CE Conformity                                | Yes                      |
| WEEE Symbol                                  | Yes                      |
| UKCA Conformity                              | Yes                      |
| Amperage                                     | 250 A                    |
| Pole Configuration                           | 3P                       |
| Operating Voltage                            | 415 V                    |
| Type of Current                              | AC                       |