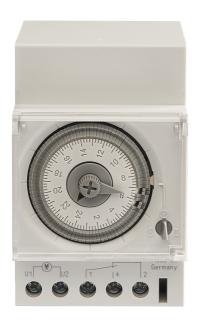

## List No. 303/TS24

3 Module 1 Channel Disc Type Analogue Time Switch

- Daily analogue time switch
- 230V 16A, single channel
- Three module
- DIN rail mounting

| Product Specification Data              | Revision Date: 15/10/2021 |
|-----------------------------------------|---------------------------|
| Mounting method                         | DIN rail                  |
| Number of channels                      | 1                         |
| Supply voltage                          | 230 V                     |
| Voltage type of supply voltage          | AC                        |
| Frequency supply voltage                | 50-60 Hz                  |
| Text guidance in display                | No                        |
| 24 h program                            | Yes                       |
| Mains synchronous                       | Yes                       |
| Contact type                            | Change-over contact       |
| Shortest switching time channel 1       | 15 min                    |
| Automatic switching summer-/winter time | No                        |
| Manual operation                        | Yes                       |
| Width in number of modular spacings     | 3                         |
| Width                                   | 53 mm                     |
| Height                                  | 83 mm                     |
| Depth                                   | 66 mm                     |
| Product Standard/s                      | EN 60730, EN 60730-2-7    |
| CE Conformity                           | Yes                       |
| WEEE Symbol                             | Yes                       |
| UKCA Conformity                         | Yes                       |