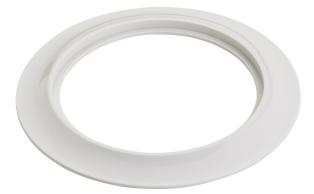

## List No. 3443/HALO CAPITAL / INSTINCT

Ceiling Halo

- Improves Aesthetical Appearance
- Fits between Ceiling Rose and Ceiling

| Product Specification Data | Revision Date: 15/10/2021 |
|----------------------------|---------------------------|
| CE Conformity              | Yes                       |
| UKCA Conformity            | Yes                       |
| Model                      | Base                      |