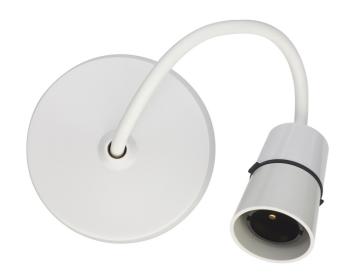

## List No. 3450/9 CAPITAL / INSTINCT CEILING ACCESSORIES

9" Pendant Set

- T2 Rating
- 2.5kg Load Capacity
- Bayonet Cap Bulb Fixing
- 92mm Diameter

| Product Specification Data | Revision Date: 15/10/2021 |
|----------------------------|---------------------------|
| Product Standard/s         | BS 67, BS EN 61184        |
| Terminal Capacity L&N      | 1 x 1.5 mm <sup>2</sup>   |
| Frequency                  | 50 Hz                     |
| LRV Value                  | 74                        |
| CE Conformity              | Yes                       |
| WEEE Symbol                | Yes                       |
| UKCA Conformity            | Yes                       |
| Model                      | Hanging lamp holder       |
| Material                   | Plastic                   |
| Colour                     | White                     |
| Lamp holder                | B22d                      |
| Type of fastening          | Screw mounting            |