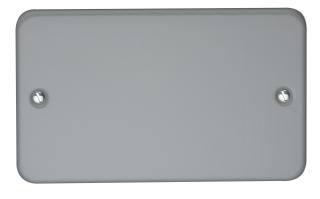

- Height: 86.7mm Width: 143.9mm Depth: 5mm
- Metalclad Blank

| Product Specification Data             | Revision Date: 15/10/2021 |
|----------------------------------------|---------------------------|
| Product Standard/s                     | BS 5733                   |
| LRV Value                              | 34                        |
| CE Conformity                          | Yes                       |
| UKCA Conformity                        | Yes                       |
| Model                                  | Central cover plate       |
| Type of fastening                      | Screw mounting            |
| Material                               | Metal                     |
| Material quality                       | Other                     |
| Halogen free                           | Yes                       |
| Surface protection                     | Other                     |
| Surface finishing                      | Glossy                    |
| Colour                                 | Grey                      |
| With label area                        | Yes                       |
| Suitable for degree of protection (IP) | IP2X                      |
| Impact strength                        | IK02                      |