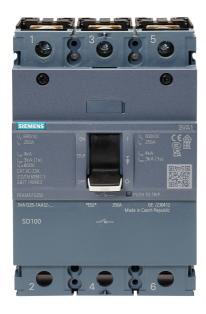

## List No. 3VA1225-1AA32-0AA0

250A TP Switch Disconnector

- For use in Alpha BSIII Panel Boards
- Use in conjunction with inter-connection kit -8GP1921-0DA88
- Switch disconnector features fixed short circuit release
- Requires interconnection kit to connect to main busbars

| Product Specification Data                   | Revision Date: 29/09 | 9/2023 |
|----------------------------------------------|----------------------|--------|
| Version as main switch                       | Yes                  |        |
| Number of switches                           | 1                    |        |
| Max. rated operation voltage Ue AC           | 400 V                |        |
| Rated operating voltage                      | 230-400 V            |        |
| Rated permanent current lu                   | 250 A                |        |
| Number of poles                              | 3                    |        |
| Suitable for distribution board installation | Yes                  |        |
| Type of control element                      | Toggle               |        |
| Degree of protection (IP), front side        | IP40                 |        |
| Terminal Capacity L&N                        | 120 mm²              |        |
| Frequency                                    | 50 Hz                |        |
| CE Conformity                                | Yes                  |        |
| UKCA Conformity                              | Yes                  |        |