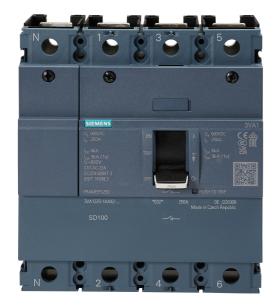

## **SIEMENS**

## List No. 3VA1225-1AA42-0AA0

250A 4P Switch Disconnector

- For use in Alpha BSIII Panel Boards
- Use in conjunction with inter-connection kit 8GP1921-0DA70
- Switch disconnector features fixed short circuit release
- Requires interconnection kit to connect to main busbars

| Product Specification Data                   | Revision Date: 29/09/2023 |
|----------------------------------------------|---------------------------|
| Version as main switch                       | Yes                       |
| Number of switches                           | 1                         |
| Max. rated operation voltage Ue AC           | 400 V                     |
| Rated operating voltage                      | 230-400 V                 |
| Rated permanent current lu                   | 250 A                     |
| Number of poles                              | 4                         |
| Suitable for distribution board installation | Yes                       |
| Type of control element                      | Toggle                    |
| Degree of protection (IP), front side        | IP40                      |
| Terminal Capacity L&N                        | 120 mm <sup>2</sup>       |
| Frequency                                    | 50 Hz                     |
| CE Conformity                                | Yes                       |
| UKCA Conformity                              | Yes                       |