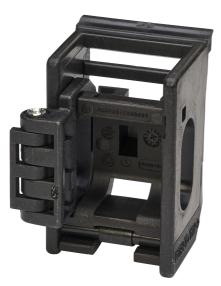

## List No. 3VA9088-0LB10 ALPHA BSIII

Handle locking device for use with 3VA11 or 3VA12 MCCBs

- Accessory for Alpha BSIII Panel Boards
- Fits directly to toggle switch of outgoing MCCBs
- Prevents operation of toggle switch with use of moulded plastic adapter to affix padlock
- Cover shield door can be closed and locked with this device fitted