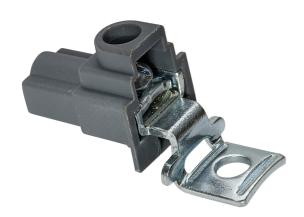

## List No. 3VA9110-0WB00

Box Type Terminal 1 piece

- Accessory for Alpha BSIII Panel Boards
- To be fitted to outgoing 3VA11 MCCB's up to 160A only
- Pack of 1
- Suitable for control cables with push-fit ferrule end up to 4mm²