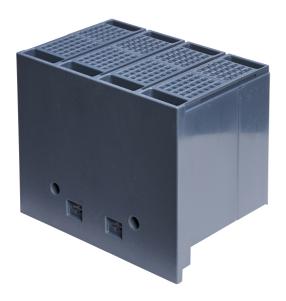

## List No. 3VA9111-0WF40

4P 3VA Extended Terminal Shroud

- Accessory for Alpha BSIII Panel Boards
- Provides touch protection to the load side of the MCCB only
- Provides touch protection to the load side of the MCCB only
- Should be fitted to the MCCB before installed into the panel board