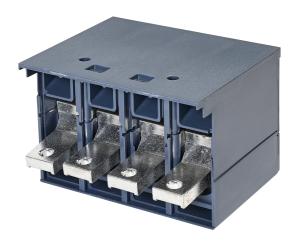

## List No. 3VA9114-0JJ12

External cable connection kit with shroud - 4 pieces

- Accessory for Alpha BSIII Panel Boards
- To be fitted to outgoing 3VA11 MCCB's up to 160A only
- Kit consists of 4x nutkeepers, 4x aluminium circular terminal blocks & 1x extended terminal shroud
- Cable capacity = 25...150mm<sup>2</sup>