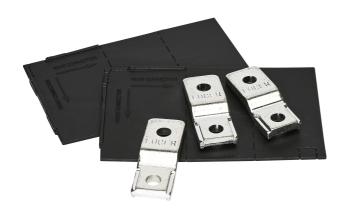

## List No. 3VA9153-0QB00

Extended bar connection including phase barriers - 3 pieces

- Accessory for Alpha BSIII Panel Boards
- To be fitted to outgoing 3VA11 MCCB's up to 160A only
- Kit consists of 3 x copper extension pieces