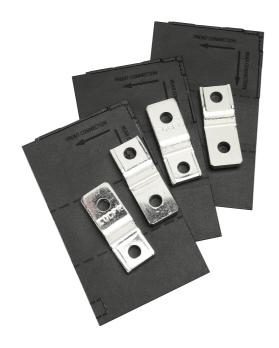

## List No. 3VA9154-0QB00

Extended bar connection including phase barriers - 4 pieces

- Accessory for Alpha BSIII Panel Boards
- To be fitted to outgoing 3VA11 MCCB's up to 160A only
- Kit consists of 4 x copper extension pieces