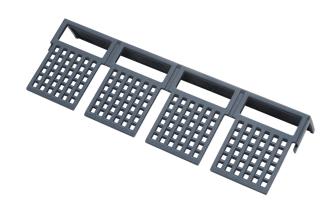

## List No. 3VA9211-0WD40

4P 3VA Short Terminal Shroud

- For use with 250A 3VA12 range of MCCBs
- Provides touch protection to the load side of the MCCB only
- Should be fitted to the MCCB before installed into the panel board