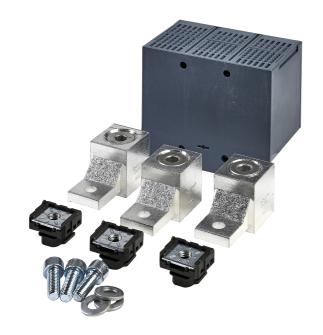

## List No. 3VA9213-0JJ13

Circular Conductor Terminals 250A 3P

- Accessory for Alpha BSIII Panel Boards
- Cable Capacity 50 240mm

| Product Specification Data   | Revision Date: 29/09/2023 |
|------------------------------|---------------------------|
| Type of accessory/spare part | Connection terminal       |
| Terminal Capacity L&N        | 240 mm²                   |
| CE Conformity                | Yes                       |
| UKCA Conformity              | Yes                       |
| Amperage                     | 250 A                     |
| Pole Configuration           | TP                        |
| Main switch rating           | 250 A                     |