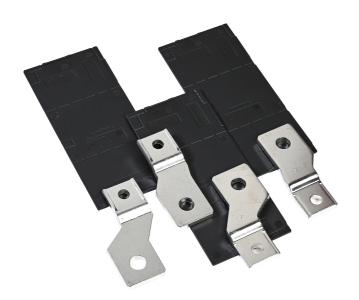

## List No. 3VA9254-0QC00 ALPHA BSIII

Offset Extended Terminal Bars 250A 4P

- Accessory for Alpha BSIII Panel Boards
- M10 fixing 30mm palm

| Product Specification Data   | Revision Date: 29/09/2023 |
|------------------------------|---------------------------|
| Type of accessory/spare part | Connection terminal       |
| CE Conformity                | Yes                       |
| UKCA Conformity              | Yes                       |
| Amperage                     | 250 A                     |
| Pole Configuration           | 4P                        |
| Main switch rating           | 250 A                     |