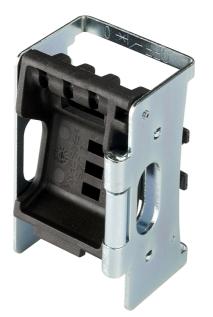

## List No. 3VA9388-0LB10 ALPHA BSIII

Handle blocking device for use with 3VA 13/14 & 3VA22/23/24

- Accessory for Alpha BSIII Panel Boards
- Fits directly to toggle switch of outgoing MCCBs
- Prevents operation of toggle switch with use of moulded plastic adapter to affix padlock
- Cover shield door can be closed and locked with this device fitted