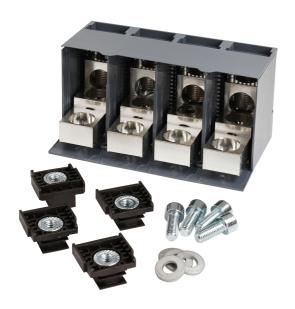

## List No. 3VA9404-0JJ23

Twin Circular Conductor Terminals - 4P

- 2 x 70...300mm
- Incoming Accessory for use with 400A & 630A Panelboards

| Product Specification Data   | Revision Date: 24/01/2024 |
|------------------------------|---------------------------|
| Type of accessory/spare part | Other                     |
| CE Conformity                | Yes                       |
| UKCA Conformity              | Yes                       |