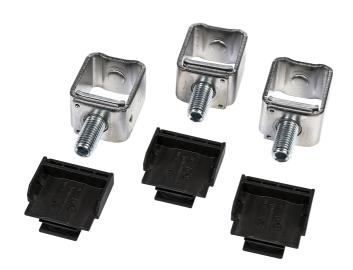

## List No. 3VA9483-0JA13

Box Terminal 400A/630A 3P

- Accessory for Alpha BSIII Panel Boards
- Cable Capacity 35 300mm

| Product Specification Data   | Revision Date: 29/09/2023 |
|------------------------------|---------------------------|
| Type of accessory/spare part | Connection terminal       |
| Terminal Capacity L&N        | 300 mm <sup>2</sup>       |
| CE Conformity                | Yes                       |
| UKCA Conformity              | Yes                       |
| Amperage                     | 630 A                     |
| Pole Configuration           | TP                        |
| Main switch rating           | 630 A                     |