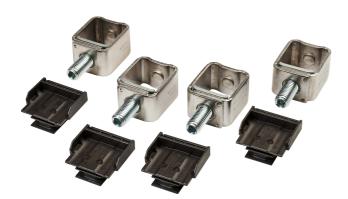

## List No. 3VA9484-0JA13

Box Terminal 400A/630A 4P

- Accessory for Alpha BSIII Panel Boards
- Cable Capacity 35 300mm

| Product Specification Data   | Revision Date: 04/10/2023 |
|------------------------------|---------------------------|
| Type of accessory/spare part | Connection terminal       |
| Terminal Capacity L&N        | 300 mm <sup>2</sup>       |
| CE Conformity                | Yes                       |
| UKCA Conformity              | Yes                       |
| Amperage                     | 630 A                     |
| Pole Configuration           | 4P                        |
| Main switch rating           | 630 A                     |