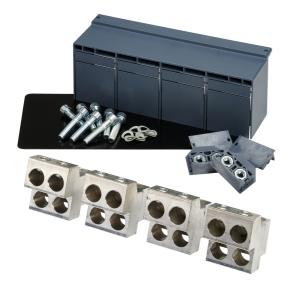

## List No. 3VW9011-0AL72 ALPHA BSIII

**Quad Circular Conductor Terminals** 

- 4 x 240mm
- Incoming Accessory for use with 800A Panelboards

| Product Specification Data   | Revision Date: 02/10/2023 |
|------------------------------|---------------------------|
| Type of accessory/spare part | Other                     |
| CE Conformity                | Yes                       |
| UKCA Conformity              | Yes                       |