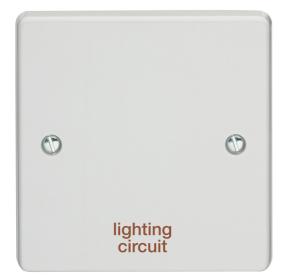

## List No. 4001/LC CAPITAL

1 Gang Blank Plate Printed 'Lighting Circuit'

• Height: 86mm Width: 86mm Depth: 9.5mm

| Product Specification Data             | Revision Date: 15/10/2021 |
|----------------------------------------|---------------------------|
| Product Standard/s                     | BS 5733                   |
| LRV Value                              | 74                        |
| Printing                               | Lighting Circuit          |
| CE Conformity                          | Yes                       |
| UKCA Conformity                        | Yes                       |
| Model                                  | Central cover plate       |
| Type of fastening                      | Screw mounting            |
| Material                               | Plastic                   |
| Material quality                       | Other                     |
| Halogen free                           | Yes                       |
| Surface protection                     | Other                     |
| Surface finishing                      | Glossy                    |
| Colour                                 | White                     |
| With label area                        | Yes                       |
| Suitable for degree of protection (IP) | IP2X                      |
| Impact strength                        | IK02                      |