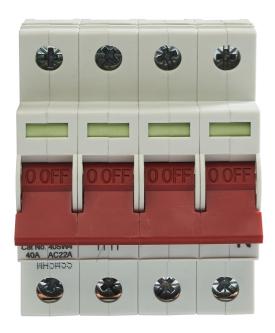

## List No. 40SW4

40A 4P Isolator

 Suitable Incoming device for Loadstar Distribution Boards

| Product Specification Data                   | Revision Date: 15/10/ | /2021 |
|----------------------------------------------|-----------------------|-------|
| Version as main switch                       | Yes                   |       |
| Number of switches                           | 1                     |       |
| Max. rated operation voltage Ue AC           | 415 V                 |       |
| Rated operating voltage                      | 415 V                 |       |
| Rated permanent current lu                   | 40 A                  |       |
| Number of poles                              | 4                     |       |
| Suitable for distribution board installation | Yes                   |       |
| Degree of protection (IP), front side        | IP3X                  |       |
| Terminal Capacity L&N                        | 50 mm <sup>2</sup>    |       |
| CE Conformity                                | Yes                   |       |
| WEEE Symbol                                  | Yes                   |       |
| UKCA Conformity                              | Yes                   |       |