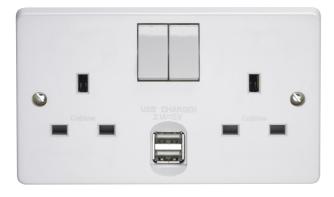

## List No. 4306/USB/D CAPITAL

13A 2 Gang Double Pole Switched Socket With Dual 2.1A USB s

- 2.1A Dual Shared USB Output
- 5V USB Output

| Product Specification Data              | Revision Date: 15/10/2021                 |
|-----------------------------------------|-------------------------------------------|
| Product Standard/s                      | BS 1363-2                                 |
| Terminal Capacity L&N                   | 3 x 1.5, 3 x 2.5, 2 x 4.0 mm <sup>2</sup> |
| Terminal Capacity E                     | 3 x 1.5, 3 x 2.5, 2 x 4.0 mm <sup>2</sup> |
| LRV Value                               | 74                                        |
| CE Conformity                           | Yes                                       |
| WEEE Symbol                             | Yes                                       |
| G Mark                                  | Yes                                       |
| UKCA Conformity                         | Yes                                       |
| Operating voltage                       | 250 V                                     |
| Frequency                               | 50 Hz                                     |
| Max. output current                     | 2100 mA                                   |
| Output voltage                          | 5 V                                       |
| Mounting method                         | Surface mounted (plaster)                 |
| Colour                                  | White                                     |
| Min. depth of built-in installation box | 35 mm                                     |