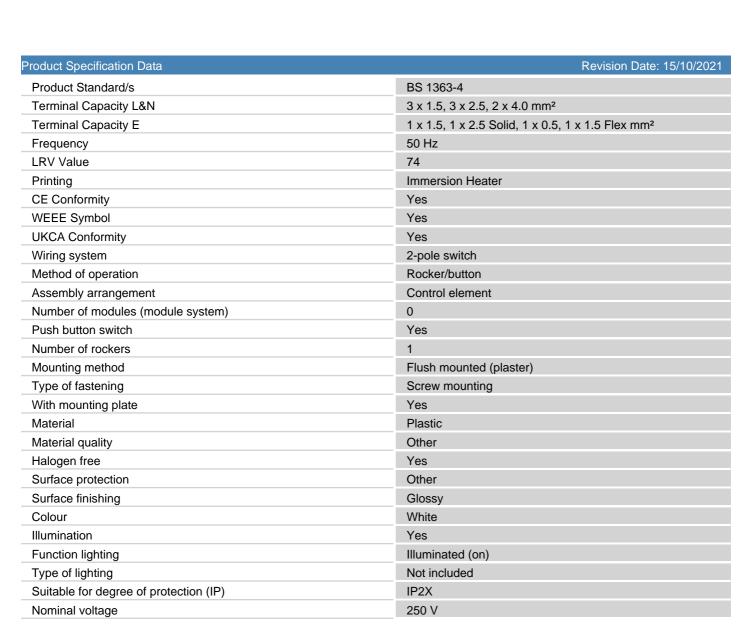

| Product Specification Data (cont)       | Revision Date: 15/10/2021 |
|-----------------------------------------|---------------------------|
| Rated current                           | 13 A                      |
| Connection type                         | Screwed terminal          |
| Width of device                         | 86 mm                     |
| Height of device                        | 86 mm                     |
| Depth of device                         | 28 mm                     |
| Built-in depth                          | 14 mm                     |
| Min. depth of built-in installation box | 25 mm                     |