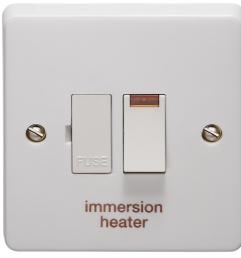

## List No. 4827/3/IH

13A Double Pole Switched Fused Connection Unit With Neon Printed 'Immersion Heater'

- Double Pole Switching
- Fitted With ASTA Approved Fused Link
- Neon Indicator

Although every effort has been made to ensure accuracy in the compilation of the technical detail within this datasheet, specifications and performance data are constantly changing. Latest details can be obtained from the Electrium website.