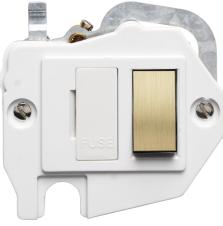

## List No. 4837/16/BZ CAPITAL INTERIOR

13A Unswitched Fused Connection Unit With Cord Outlet Interior

- Interior for Plate or Panel Mounting
- Fitted With ASTA Approved Fused Link
- White Interior

Although every effort has been made to ensure accuracy in the compilation of the technical detail within this datasheet, specifications and performance data are constantly changing. Latest details can be obtained from the Electrium website.