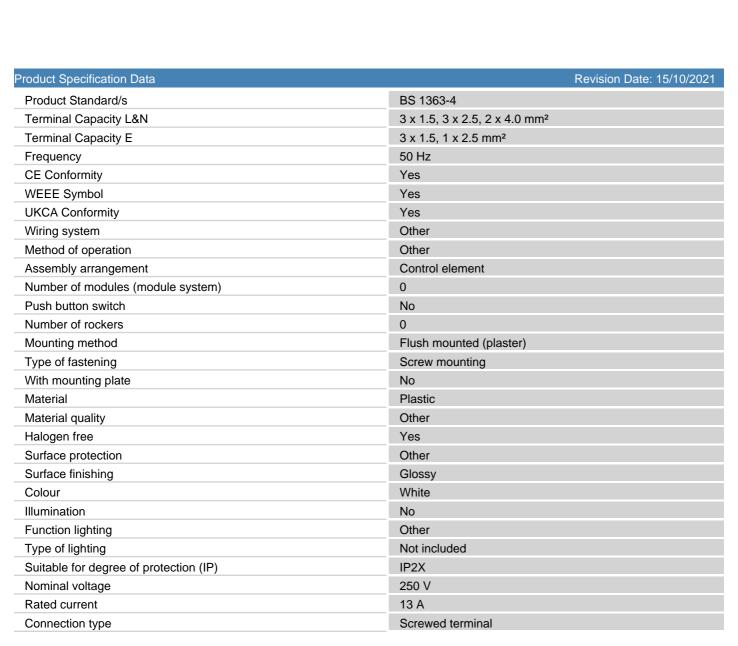

## List No. 4837/16/BZ CAPITAL INTERIOR

13A Unswitched Fused Connection Unit With Cord Outlet Interior

- Interior for Plate or Panel Mounting
- Fitted With ASTA Approved Fused Link
- White Interior

Although every effort has been made to ensure accuracy in the compilation of the technical detail within this datasheet, specifications and performance data are constantly changing. Latest details can be obtained from the Electrium website.