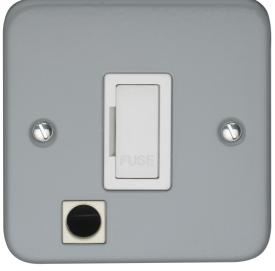

## List No. 4846/PBG CAPITAL

13A Unswitched Metalclad Fused Connection Unit With Cord Outlet

- Fitted With ASTA Approved Fused Link
- Supplied With Surface Back Box

Although every effort has been made to ensure accuracy in the compilation of the technical detail within this datasheet, specifications and performance data are constantly changing. Latest details can be obtained from the Electrium website.