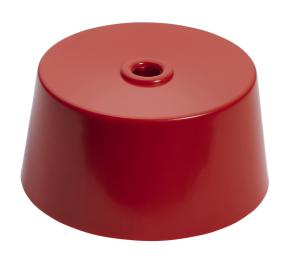

## List No. 5009/RED CAPITAL / INSTINCT CEILING ACCESSORIES

4 Pin Ceiling Assembly In Red

| Product Specification Data   | Revision Date: 16/06/2022 |
|------------------------------|---------------------------|
| Product Standard/s           | BS 7001, BS 5733          |
| CE Conformity                | Yes                       |
| WEEE Symbol                  | Yes                       |
| UKCA Conformity              | Yes                       |
| Type of accessory/spare part | Installation housing      |
| Colour                       | Red                       |
| Material                     | Other                     |
| Height                       | 51 mm                     |
| Diameter                     | 81 mm                     |