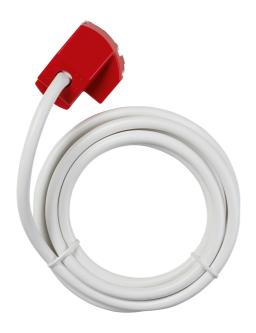

## List No. 5010/2 CAPITAL / INSTINCT CEILING ACCESSORIES

4 Pin Plug 2 Metre Heat Resistant Cable And Red Cover

- 2 Meter Cable
- 4 Pin Connection
- Heat Resistant Cable
- 1.0mm Cable

| Product Specification Data   | Revision Date: 16/06/2022  |
|------------------------------|----------------------------|
| Product Standard/s           | BS 7001                    |
| CE Conformity                | Yes                        |
| WEEE Symbol                  | Yes                        |
| UKCA Conformity              | Yes                        |
| Type of accessory/spare part | Coupler/connector flexible |
| Colour                       | Red                        |
| Material                     | Other                      |
| Length                       | 57 mm                      |
| Width                        | 28 mm                      |
| Height                       | 28 mm                      |