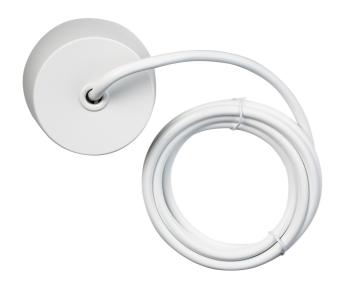

## List No. 5017 CAPITAL / INSTINCT CEILING ACCESSORIES

3 Pin Ceilng Assembly With 2 Metre 1.0mm Low Smoke (LSF) Cable

- 2 Meter Cable
- 3 Pin Connection
- Low Smoke and Fume Cable
- 1.0mm Cable

| Product Specification Data   | Revision Date: 15/03/2023  |
|------------------------------|----------------------------|
| Product Standard/s           | BS 7001, BS 5733           |
| CE Conformity                | Yes                        |
| WEEE Symbol                  | Yes                        |
| UKCA Conformity              | Yes                        |
| Type of accessory/spare part | Coupler/connector flexible |
| Colour                       | White                      |
| Material                     | Other                      |
| Height                       | 51 mm                      |
| Diameter                     | 81 mm                      |