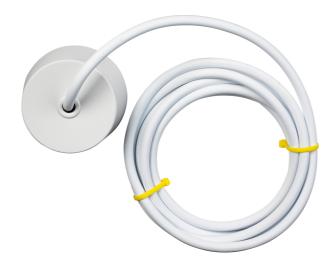

## List No. 5019/3 CAPITAL / INSTINCT CEILING ACCESSORIES

4 Pin Ceiling Assembly With 3 Metre 1.0mm Low Smoke (LSF) Cable

- 3 Meter Cable
- 4 Pin Connection
- Low Smoke and Fume Cable
- 1.0mm Cable

| Product Specification Data   | Revision Date: 16/06/2022  |
|------------------------------|----------------------------|
| Product Standard/s           | BS 7001, BS 5733           |
| CE Conformity                | Yes                        |
| WEEE Symbol                  | Yes                        |
| UKCA Conformity              | Yes                        |
| Type of accessory/spare part | Coupler/connector flexible |
| Colour                       | White                      |
| Material                     | Other                      |
| Height                       | 51 mm                      |
| Diameter                     | 81 mm                      |