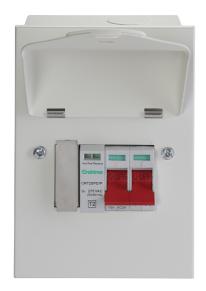

## List No. 502RECBS STARBREAKER

Metal Consumer Unit Enclosure with 100A DP Supply Isolator and Type 2 SPD

- 100A Double pole switch disconnector
- Type 2 SPD
- All metal enclosure with hinged visor
- Lockable switch handle