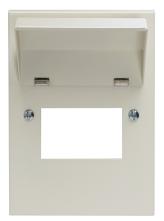

## List No. 504/LID STARBREAKER

Consumer Unit Replacement Lid Assembly, 4 Module

- Replacement lid assembly
- All metal construction
- Suitable for a 4 module consumer unit

| Product Specification Data          | Revision Date: 15/10/20 |
|-------------------------------------|-------------------------|
| Material housing                    | Steel                   |
| Height                              | 185 mm                  |
| Width                               | 130 mm                  |
| Width in number of modular spacings | 4                       |
| Depth                               | 37 mm                   |
| With transparent cover              | No                      |
| Lockable                            | No                      |
| CE Conformity                       | Yes                     |
| WEEE Symbol                         | No                      |
| UKCA Conformity                     | Yes                     |
| Colour RAL                          | 9010                    |