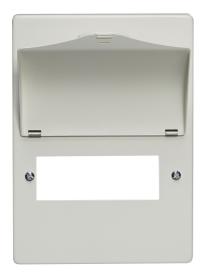

## List No. 506/CLID STARBREAKER

Consumer Unit Replacement Curved Lid Assembly, 6 Module

- Replacement lid assembly for 255mm metal enclosures
- All metal construction
- Suitable for a 6 module consumer unit