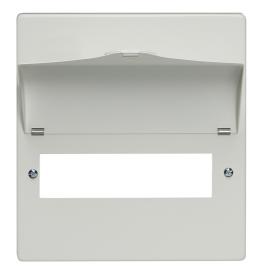

## List No. 509/CLID STARBREAKER

Consumer Unit Replacement Curved Lid Assembly, 9 Module

- Replacement lid assembly for 255mm metal enclosures
- All metal construction
- Suitable for a 9 module consumer unit