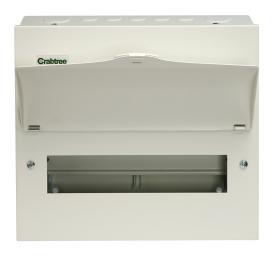

## List No. 512/0A STARBREAKER

12 Module All Metal Enclosure

- Full metal enclosure
- 12 module enclosure only
- Includes neutral bars
- Includes earth bar

| Product Specification Data          | Revision Date: 15/10/2021                  |
|-------------------------------------|--------------------------------------------|
| Mounting method                     | Surface mounted (plaster)                  |
| Number of phases                    | 1                                          |
| Protection                          | Miniature- / earth leakage circuit breaker |
| Over voltage protection             | No                                         |
| Material housing                    | Steel                                      |
| Degree of protection (IP)           | IP2XC                                      |
| Height                              | 261 mm                                     |
| Width                               | 292 mm                                     |
| Width in number of modular spacings | 12                                         |
| Depth                               | 121 mm                                     |
| Extension possible                  | No                                         |
| With transparent cover              | No                                         |
| Lockable                            | Yes                                        |
| Frequency                           | 50 Hz                                      |
| CE Conformity                       | Yes                                        |
| WEEE Symbol                         | Yes                                        |
| UKCA Conformity                     | Yes                                        |
| Amperage                            | 100 A                                      |
| Operating Voltage                   | 230 V                                      |
| Type of Current                     | AC                                         |
| Consumer Unit Type                  | Enclosure only                             |
| Colour RAL                          | 9010                                       |