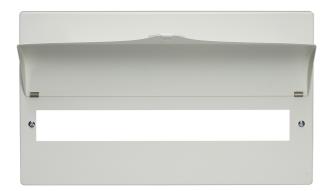

## List No. 520/CLID STARBREAKER

Consumer Unit Replacement Curved Lid Assembly, 20 Module

- Replacement lid assembly for 255mm metal enclosures
- All metal construction
- Suitable for a 20 module consumer unit

| Product Specification Data          | Revision Date: 15/10/20 |
|-------------------------------------|-------------------------|
| Material housing                    | Steel                   |
| Height                              | 261 mm                  |
| Width                               | 438 mm                  |
| Width in number of modular spacings | 20                      |
| Depth                               | 37 mm                   |
| With transparent cover              | No                      |
| Lockable                            | Yes                     |
| CE Conformity                       | Yes                     |
| WEEE Symbol                         | No                      |
| UKCA Conformity                     | Yes                     |
| Colour RAL                          | 9010                    |