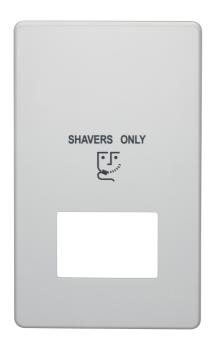

## List No. 5510/WH SCREWLESS LOW PROFILE DECORATIVE

Shaver Socket Dual Voltage Plate Only

- Screwless Plate
- Moulded Plate
- White Gloss Finish
- Compatible with electric shavers, toothbrushes, and similar appliances rated 50VA or less'