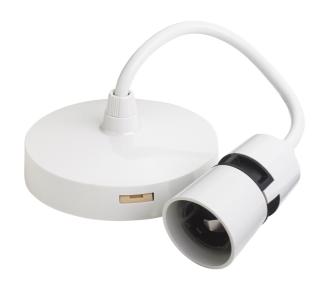

## List No. 5855 CAPITAL / INSTINCT CEILING ACCESSORIES

Safety Pendant Set 6" With Safety Ceiling Rose

- T2 Rating
- 2.5kg Load Capacity
- Lamp must be inserted before contacts become live
- Bayonet Cap Bulb Fixing
- 92mm Diameter

| Product Specification Data | Revision Date: 15/10/2021 |
|----------------------------|---------------------------|
| Product Standard/s         | BS 67, BS EN 61184        |
| Terminal Capacity L&N      | 1 x 1.5 mm <sup>2</sup>   |
| Frequency                  | 50 Hz                     |
| LRV Value                  | 74                        |
| CE Conformity              | Yes                       |
| WEEE Symbol                | Yes                       |
| UKCA Conformity            | Yes                       |
| Model                      | Hanging lamp holder       |
| Material                   | Plastic                   |
| Colour                     | White                     |
| Lamp holder                | B22d                      |
| Type of fastening          | Screw mounting            |